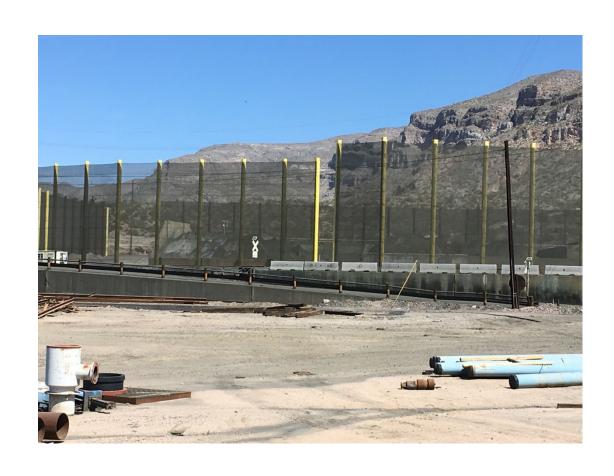

ilcar & Truck Dumps Combined with Dry Fog
- Tailings Dust Control
- Siding on Storage Sheds
- Siding on Conveyor Transfer Towers
- Conveyor Crosswind Protection
- Grab Hoppers and Loader Hoppers Combined with Dry Fog
- Solar Power Fields Damage Prevention
- Air Cooled Condensers ACC Power Plants



## 100 ft. / 30 m tall Wind Fence for Coal Power Plant







# 70 foot tall fence for coal pile designed for extending up to 85 feet in the future







## PRB COAL Pile for 100' Tall Fence





## Artist Rendering for 100 ft. tall fence



5



#### 30 foot tall Coal Pile Wind Fence





## Coal Pile Fences Cement Plants













www.nodust.com



### 30 foot tall Wood Pole Fence







### Gypsum Storage Piles







#### Coke Pile Next to a Lake







### Smelter Waste and Slag Piles







### Tar Sands Sulfur Piles







## Storage Shed Siding







## Evaporative Ponds Contaminated Mist Drift Prevention







### Dry Lake Bed or Tailings Pond







## Fence for Conveyor Crosswind Protection







## SI Coal Yard Railcar Unloading



17



### Solar Panel Protection

#### Solar Array Wind and Dust Protection



#### Solar Panels Destroyed by Wind





### **Air Cooled Condensers**







## Protection of Transformer Station from Salt Spray