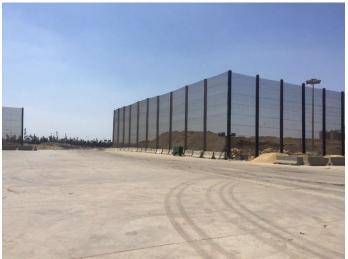

### Wind Fence Applications

- Storage Piles
- Transfers to Trucks and Rail Cars Combined with Dry Fog
- Railcar & Truck Dumps Combined with Dry Fog
- Tailings Dust Control
- Siding on Storage Sheds
- Siding on Conveyor Transfer Towers
- Conveyor Crosswind Protection
- Grab Hoppers and Loader Hoppers Combined with Dry Fog
- Solar Power Fields Damage Prevention
- Air Cooled Condensers ACC Power Plants



## 100 ft. / 30 m tall Wind Fence for Coal Power Plant







# 70 foot tall fence for coal pile designed for extending up to 85 feet in the future







## PRB COAL Pile for 100' Tall Fence





## Artist Rendering for 100 ft. tall fence



5



#### 30 foot tall Coal Pile Wind Fence





## Coal Pile Fences Cement Plants













www.nodust.com



### 30 foot tall Wood Pole Fence







### Gypsum Storage Piles







#### Coke Pile Next to a Lake







### Smelter Waste and Slag Piles







### Tar Sands Sulfur Piles







## Storage Shed Siding







## Evaporative Ponds Contaminated Mist Drift Prevention







### Dry Lake Bed or Tailings Pond







## Fence for Conveyor Crosswind Protection







## SI Coal Yard Railcar Unloading



17



### Solar Panel Protection

#### Solar Array Wind and Dust Protection



#### Solar Panels Destroyed by Wind





### **Air Cooled Condensers**







## Protection of Transformer Station from Salt Spray