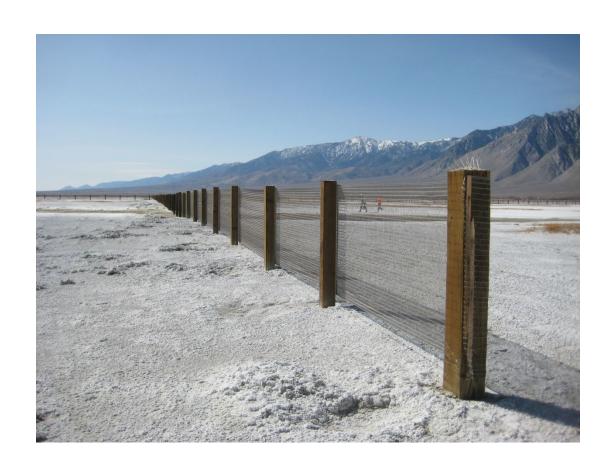

Hoppers and Loader Hoppers Combined with Dry Fog
- Solar Power Fields Damage Prevention
- Air Cooled Condensers ACC Power Plants



## 100 ft. / 30 m tall Wind Fence for Coal Power Plant







# 70 foot tall fence for coal pile designed for extending up to 85 feet in the future







## PRB COAL Pile for 100' Tall Fence





## Artist Rendering for 100 ft. tall fence



5



#### 30 foot tall Coal Pile Wind Fence





## Coal Pile Fences Cement Plants













www.nodust.com



### 30 foot tall Wood Pole Fence







### Gypsum Storage Piles







#### Coke Pile Next to a Lake







### Smelter Waste and Slag Piles







### Tar Sands Sulfur Piles







## Storage Shed Siding







## Evaporative Ponds Contaminated Mist Drift Prevention







### Dry Lake Bed or Tailings Pond







## Fence for Conveyor Crosswind Protection







## SI Coal Yard Railcar Unloading



17



### Solar Panel Protection

#### Solar Array Wind and Dust Protection



#### Solar Panels Destroyed by Wind





### **Air Cooled Condensers**







## Protection of Transformer Station from Salt Spray