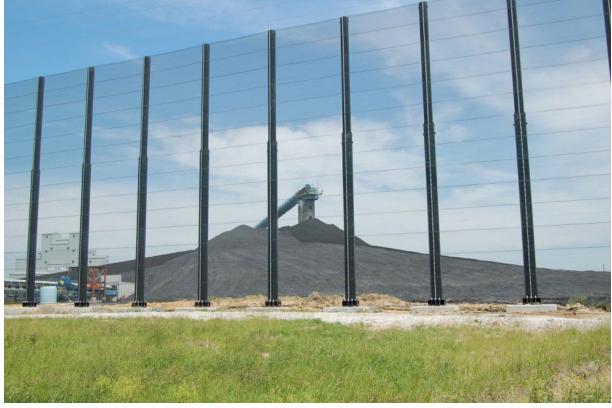

### Wind Fence Applications

- Storage Piles
- Transfers to Trucks and Rail Cars Combined with Dry Fog
- Railcar & Truck Dumps Combined with Dry Fog
- Tailings Dust Control
- Siding on Storage Sheds
- Siding on Conveyor Transfer Towers
- Conveyor Crosswind Protection
- Grab Hoppers and Loader Hoppers Combined with Dry Fog
- Solar Power Fields Damage Prevention
- Air Cooled Condensers ACC Power Plants



## 100 ft. / 30 m tall Wind Fence for Coal Power Plant







# 70 foot tall fence for coal pile designed for extending up to 85 feet in the future







## PRB COAL Pile for 100' Tall Fence





## Artist Rendering for 100 ft. tall fence



5



#### 30 foot tall Coal Pile Wind Fence





## Coal Pile Fences Cement Plants













www.nodust.com



### 30 foot tall Wood Pole Fence







### Gypsum Storage Piles







#### Coke Pile Next to a Lake







### Smelter Waste and Slag Piles







### Tar Sands Sulfur Piles







## Storage Shed Siding







## Evaporative Ponds Contaminated Mist Drift Prevention







### Dry Lake Bed or Tailings Pond







## Fence for Conveyor Crosswind Protection







## SI Coal Yard Railcar Unloading



17



### Solar Panel Protection

#### Solar Array Wind and Dust Protection



#### Solar Panels Destroyed by Wind





### **Air Cooled Condensers**







## Protection of Transformer Stat