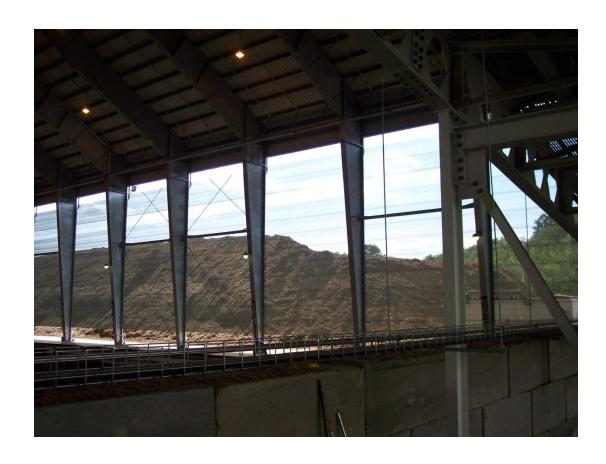

l
- Siding on Storage Sheds
- Siding on Conveyor Transfer Towers
- Conveyor Crosswind Protection
- Grab Hoppers and Loader Hoppers Combined with Dry Fog
- Solar Power Fields Damage Prevention
- Air Cooled Condensers ACC Power Plants



## 100 ft. / 30 m tall Wind Fence for Coal Power Plant







# 70 foot tall fence for coal pile designed for extending up to 85 feet in the future







## PRB COAL Pile for 100' Tall Fence





## Artist Rendering for 100 ft. tall fence



5



#### 30 foot tall Coal Pile Wind Fence





## Coal Pile Fences Cement Plants













www.nodust.com



### 30 foot tall Wood Pole Fence







### Gypsum Storage Piles







#### Coke Pile Next to a Lake







### Smelter Waste and Slag Piles







### Tar Sands Sulfur Piles







## Storage Shed Siding







## Evaporative Ponds Contaminated Mist Drift Prevention







### Dry Lake Bed or Tailings Pond







## Fence for Conveyor Crosswind Protection







## SI Coal Yard Railcar Unloading



17



### Solar Panel Protection

#### Solar Array Wind and Dust Protection



#### Solar Panels Destroyed by Wind





### **Air Cooled Condensers**







## Protection of Transformer Station from Salt Spray