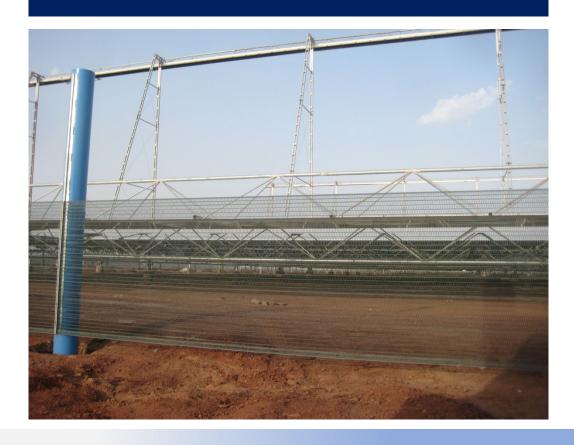

Coal Power Plant







# 70 foot tall fence for coal pile designed for extending up to 85 feet in the future







## PRB COAL Pile for 100' Tall Fence





## Artist Rendering for 100 ft. tall fence



5



#### 30 foot tall Coal Pile Wind Fence





## Coal Pile Fences Cement Plants













www.nodust.com



### 30 foot tall Wood Pole Fence







### Gypsum Storage Piles







#### Coke Pile Next to a Lake







### Smelter Waste and Slag Piles







### Tar Sands Sulfur Piles







## Storage Shed Siding







## Evaporative Ponds Contaminated Mist Drift Prevention







### Dry Lake Bed or Tailings Pond







## Fence for Conveyor Crosswind Protection







## SI Coal Yard Railcar Unloading



17



### Solar Panel Protection

#### Solar Array Wind and Dust Protection



#### Solar Panels Destroyed by Wind





### **Air Cooled Condensers**







## Protection of Transformer Station from Salt Spray