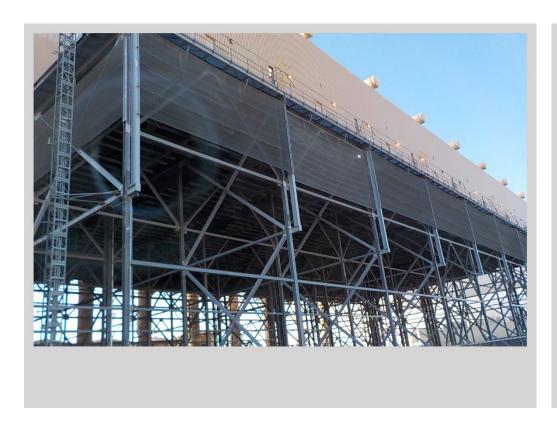

tending up to 85 feet in the future







## PRB COAL Pile for 100' Tall Fence





## Artist Rendering for 100 ft. tall fence



5



#### 30 foot tall Coal Pile Wind Fence





## Coal Pile Fences Cement Plants













www.nodust.com



### 30 foot tall Wood Pole Fence







### Gypsum Storage Piles







#### Coke Pile Next to a Lake







### Smelter Waste and Slag Piles







### Tar Sands Sulfur Piles







## Storage Shed Siding







## Evaporative Ponds Contaminated Mist Drift Prevention







### Dry Lake Bed or Tailings Pond







## Fence for Conveyor Crosswind Protection







## SI Coal Yard Railcar Unloading



17



### Solar Panel Protection

#### Solar Array Wind and Dust Protection



#### Solar Panels Destroyed by Wind





### **Air Cooled Condensers**







## Protection of Transformer Station from Salt Spray