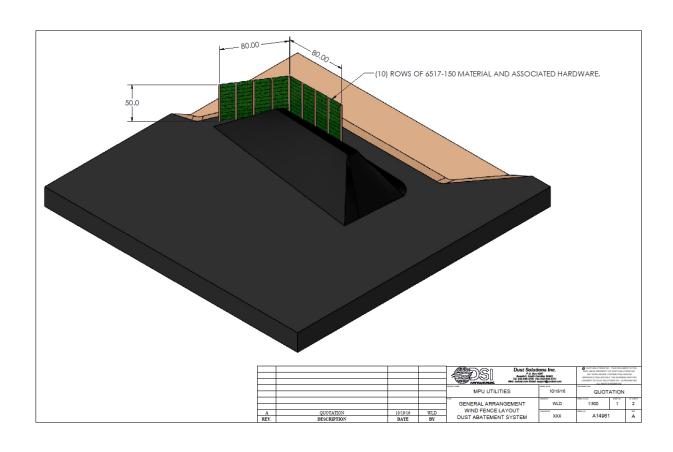

and Rail Cars Combined with Dry Fog
- Railcar & Truck Dumps Combined with Dry Fog
- Tailings Dust Control
- Siding on Storage Sheds
- Siding on Conveyor Transfer Towers
- Conveyor Crosswind Protection
- Grab Hoppers and Loader Hoppers Combined with Dry Fog
- Solar Power Fields Damage Prevention
- Air Cooled Condensers ACC Power Plants



## 100 ft. / 30 m tall Wind Fence for Coal Power Plant







# 70 foot tall fence for coal pile designed for extending up to 85 feet in the future







## PRB COAL Pile for 100' Tall Fence





## Artist Rendering for 100 ft. tall fence



5



#### 30 foot tall Coal Pile Wind Fence





## Coal Pile Fences Cement Plants













www.nodust.com



### 30 foot tall Wood Pole Fence







### Gypsum Storage Piles







#### Coke Pile Next to a Lake







### Smelter Waste and Slag Piles







### Tar Sands Sulfur Piles







## Storage Shed Siding







## Evaporative Ponds Contaminated Mist Drift Prevention







### Dry Lake Bed or Tailings Pond







## Fence for Conveyor Crosswind Protection







## SI Coal Yard Railcar Unloading



17



### Solar Panel Protection

#### Solar Array Wind and Dust Protection



#### Solar Panels Destroyed by Wind





### **Air Cooled Condensers**







## Protection of Transformer Station from Salt Spray