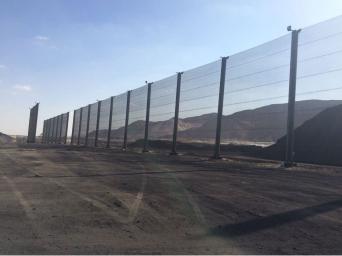

### Wind Fence Applications

- Storage Piles
- Transfers to Trucks and Rail Cars Combined with Dry Fog
- Railcar & Truck Dumps Combined with Dry Fog
- Tailings Dust Control
- Siding on Storage Sheds
- Siding on Conveyor Transfer Towers
- Conveyor Crosswind Protection
- Grab Hoppers and Loader Hoppers Combined with Dry Fog
- Solar Power Fields Damage Prevention
- Air Cooled Condensers ACC Power Plants



## 100 ft. / 30 m tall Wind Fence for Coal Power Plant







# 70 foot tall fence for coal pile designed for extending up to 85 feet in the future







## PRB COAL Pile for 100' Tall Fence





## Artist Rendering for 100 ft. tall fence



5



#### 30 foot tall Coal Pile Wind Fence





## Coal Pile Fences Cement Plants













www.nodust.com



### 30 foot tall Wood Pole Fence







### Gypsum Storage Piles







#### Coke Pile Next to a Lake







### Smelter Waste and Slag Piles







### Tar Sands Sulfur Piles







## Storage Shed Siding







## Evaporative Ponds Contaminated Mist Drift Prevention







### Dry Lake Bed or Tailings Pond







## Fence for Conveyor Crosswind Protection







## SI Coal Yard Railcar Unloading



17



### Solar Panel Protection

#### Solar Array Wind and Dust Protection



#### Solar Panels Destroyed by Wind





### **Air Cooled Condensers**







## Protection of Transformer Station from Salt Spray