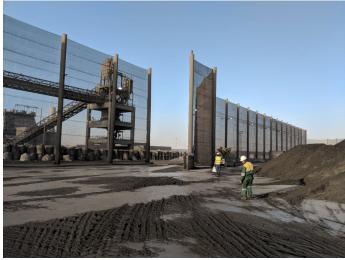

### Wind Fence Applications

- Storage Piles
- Transfers to Trucks and Rail Cars Combined with Dry Fog
- Railcar & Truck Dumps Combined with Dry Fog
- Tailings Dust Control
- Siding on Storage Sheds
- Siding on Conveyor Transfer Towers
- Conveyor Crosswind Protection
- Grab Hoppers and Loader Hoppers Combined with Dry Fog
- Solar Power Fields Damage Prevention
- Air Cooled Condensers ACC Power Plants



## 100 ft. / 30 m tall Wind Fence for Coal Power Plant







# 70 foot tall fence for coal pile designed for extending up to 85 feet in the future







## PRB COAL Pile for 100' Tall Fence





## Artist Rendering for 100 ft. tall fence



5



#### 30 foot tall Coal Pile Wind Fence





## Coal Pile Fences Cement Plants













www.nodust.com



### 30 foot tall Wood Pole Fence







### Gypsum Storage Piles







#### Coke Pile Next to a Lake







### Smelter Waste and Slag Piles







### Tar Sands Sulfur Piles







## Storage Shed Siding







## Evaporative Ponds Contaminated Mist Drift Prevention







### Dry Lake Bed or Tailings Pond







## Fence for Conveyor Crosswind Protection







## SI Coal Yard Railcar Unloading



17



### Solar Panel Protection

#### Solar Array Wind and Dust Protection



#### Solar Panels Destroyed by Wind





### **Air Cooled Condensers**







## Protection of Transformer Station from Salt Spray