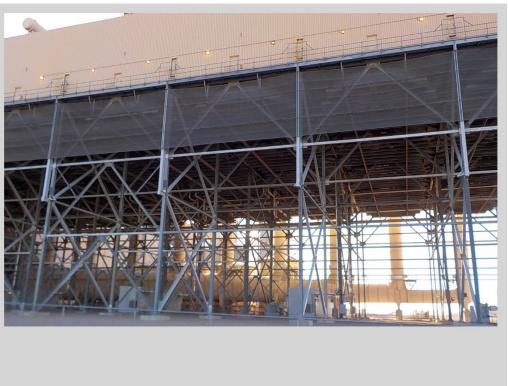

nding up to 85 feet in the future







## PRB COAL Pile for 100' Tall Fence





## Artist Rendering for 100 ft. tall fence



5



#### 30 foot tall Coal Pile Wind Fence





## Coal Pile Fences Cement Plants













www.nodust.com



### 30 foot tall Wood Pole Fence







### Gypsum Storage Piles







#### Coke Pile Next to a Lake







### Smelter Waste and Slag Piles







### Tar Sands Sulfur Piles







## Storage Shed Siding







## Evaporative Ponds Contaminated Mist Drift Prevention







### Dry Lake Bed or Tailings Pond







## Fence for Conveyor Crosswind Protection







## SI Coal Yard Railcar Unloading



17



### Solar Panel Protection

#### Solar Array Wind and Dust Protection



#### Solar Panels Destroyed by Wind





### **Air Cooled Condensers**







## Protection of Transformer Station from Salt Spray