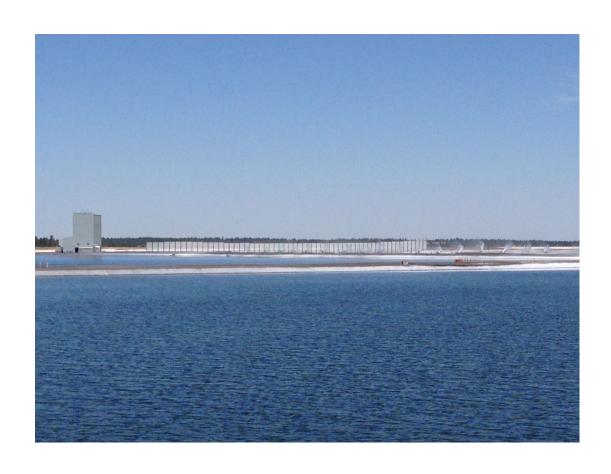

s
- Conveyor Crosswind Protection
- Grab Hoppers and Loader Hoppers Combined with Dry Fog
- Solar Power Fields Damage Prevention
- Air Cooled Condensers ACC Power Plants



## 100 ft. / 30 m tall Wind Fence for Coal Power Plant







# 70 foot tall fence for coal pile designed for extending up to 85 feet in the future







## PRB COAL Pile for 100' Tall Fence





## Artist Rendering for 100 ft. tall fence



5



#### 30 foot tall Coal Pile Wind Fence





## Coal Pile Fences Cement Plants













www.nodust.com



### 30 foot tall Wood Pole Fence







### Gypsum Storage Piles







#### Coke Pile Next to a Lake







### Smelter Waste and Slag Piles







### Tar Sands Sulfur Piles







## Storage Shed Siding







## Evaporative Ponds Contaminated Mist Drift Prevention







### Dry Lake Bed or Tailings Pond







## Fence for Conveyor Crosswind Protection







## SI Coal Yard Railcar Unloading



17



### Solar Panel Protection

#### Solar Array Wind and Dust Protection



#### Solar Panels Destroyed by Wind





### **Air Cooled Condensers**







## Protection of Transformer Station from Salt Spray