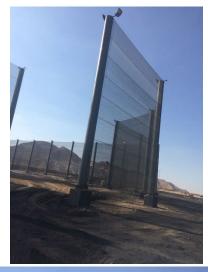

### Wind Fence Applications

- Storage Piles
- Transfers to Trucks and Rail Cars Combined with Dry Fog
- Railcar & Truck Dumps Combined with Dry Fog
- Tailings Dust Control
- Siding on Storage Sheds
- Siding on Conveyor Transfer Towers
- Conveyor Crosswind Protection
- Grab Hoppers and Loader Hoppers Combined with Dry Fog
- Solar Power Fields Damage Prevention
- Air Cooled Condensers ACC Power Plants



## 100 ft. / 30 m tall Wind Fence for Coal Power Plant







# 70 foot tall fence for coal pile designed for extending up to 85 feet in the future







## PRB COAL Pile for 100' Tall Fence





## Artist Rendering for 100 ft. tall fence



5



#### 30 foot tall Coal Pile Wind Fence





## Coal Pile Fences Cement Plants













www.nodust.com



### 30 foot tall Wood Pole Fence







### Gypsum Storage Piles







#### Coke Pile Next to a Lake







### Smelter Waste and Slag Piles







### Tar Sands Sulfur Piles







## Storage Shed Siding







## Evaporative Ponds Contaminated Mist Drift Prevention







### Dry Lake Bed or Tailings Pond







## Fence for Conveyor Crosswind Protection







## SI Coal Yard Railcar Unloading



17



### Solar Panel Protection

#### Solar Array Wind and Dust Protection



#### Solar Panels Destroyed by Wind





### **Air Cooled Condensers**







## Protection of Transformer Station from Salt Spray