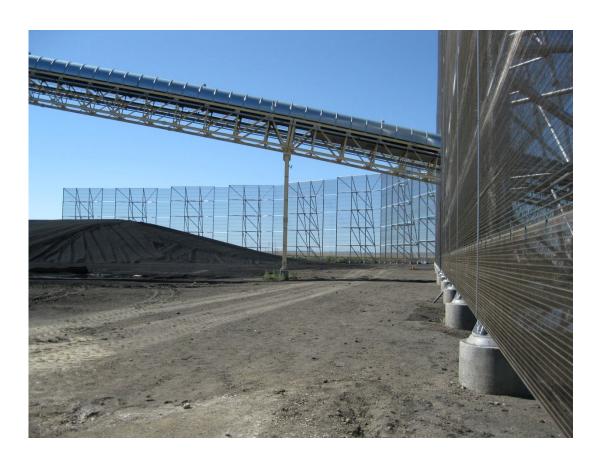

### Wind Fence Applications

- Storage Piles
- Transfers to Trucks and Rail Cars Combined with Dry Fog
- Railcar & Truck Dumps Combined with Dry Fog
- Tailings Dust Control
- Siding on Storage Sheds
- Siding on Conveyor Transfer Towers
- Conveyor Crosswind Protection
- Grab Hoppers and Loader Hoppers Combined with Dry Fog
- Solar Power Fields Damage Prevention
- Air Cooled Condensers ACC Power Plants



## 100 ft. / 30 m tall Wind Fence for Coal Power Plant







# 70 foot tall fence for coal pile designed for extending up to 85 feet in the future







## PRB COAL Pile for 100' Tall Fence





## Artist Rendering for 100 ft. tall fence



5



#### 30 foot tall Coal Pile Wind Fence





## Coal Pile Fences Cement Plants













www.nodust.com



### 30 foot tall Wood Pole Fence







### Gypsum Storage Piles







#### Coke Pile Next to a Lake







### Smelter Waste and Slag Piles







### Tar Sands Sulfur Piles







## Storage Shed Siding







## Evaporative Ponds Contaminated Mist Drift Prevention







### Dry Lake Bed or Tailings Pond







## Fence for Conveyor Crosswind Protection







## SI Coal Yard Railcar Unloading



17



### Solar Panel Protection

#### Solar Array Wind and Dust Protection



#### Solar Panels