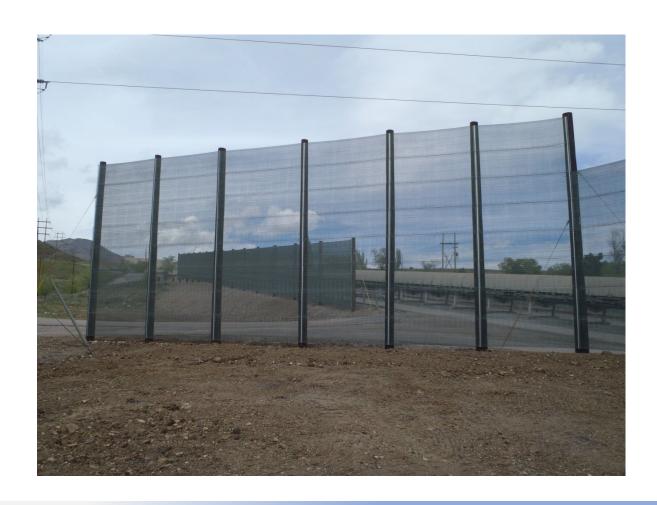

Solar Power Fields Damage Prevention
- Air Cooled Condensers ACC Power Plants



## 100 ft. / 30 m tall Wind Fence for Coal Power Plant







# 70 foot tall fence for coal pile designed for extending up to 85 feet in the future







## PRB COAL Pile for 100' Tall Fence





## Artist Rendering for 100 ft. tall fence



5



#### 30 foot tall Coal Pile Wind Fence





## Coal Pile Fences Cement Plants













www.nodust.com



### 30 foot tall Wood Pole Fence







### Gypsum Storage Piles







#### Coke Pile Next to a Lake







### Smelter Waste and Slag Piles







### Tar Sands Sulfur Piles







## Storage Shed Siding







## Evaporative Ponds Contaminated Mist Drift Prevention







### Dry Lake Bed or Tailings Pond







## Fence for Conveyor Crosswind Protection







## SI Coal Yard Railcar Unloading



17



### Solar Panel Protection

#### Solar Array Wind and Dust Protection



#### Solar Panels Destroyed by Wind





### **Air Cooled Condensers**







## Protection of Transformer Station from Salt Spray