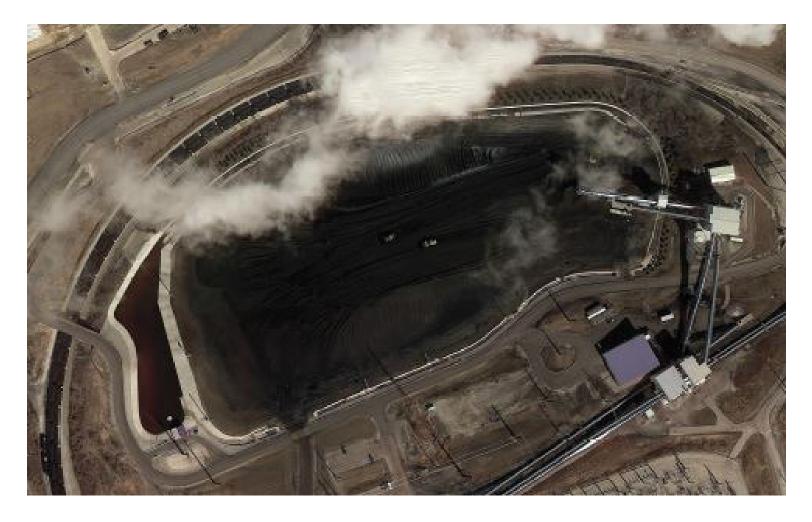

### Wind Fence Applications

- Storage Piles
- Transfers to Trucks and Rail Cars Combined with Dry Fog
- Railcar & Truck Dumps Combined with Dry Fog
- Tailings Dust Control
- Siding on Storage Sheds
- Siding on Conveyor Transfer Towers
- Conveyor Crosswind Protection
- Grab Hoppers and Loader Hoppers Combined with Dry Fog
- Solar Power Fields Damage Prevention
- Air Cooled Condensers ACC Power Plants



## 100 ft. / 30 m tall Wind Fence for Coal Power Plant







# 70 foot tall fence for coal pile designed for extending up to 85 feet in the future







## PRB COAL Pile for 100' Tall Fence





## Artist Rendering for 100 ft. tall fence



5



#### 30 foot tall Coal Pile Wind Fence





## Coal Pile Fences Cement Plants













www.nodust.com



### 30 foot tall Wood Pole Fence







### Gypsum Storage Piles







#### Coke Pile Next to a Lake







### Smelter Waste and Slag Piles







### Tar Sands Sulfur Piles







## Storage Shed Siding







## Evaporative Ponds Contaminated Mist Drift Prevention







### Dry Lake Bed or Tailings Pond







## Fence for Conveyor Crosswind Protection







## SI Coal Yard Railcar Unloading



17



### Solar Panel Protection

#### Solar Array Wind and Dust Protection



#### Solar Panels Destroyed by Wind





### **Air Cooled Condensers**







## Protection of Transformer Station from Salt Spray