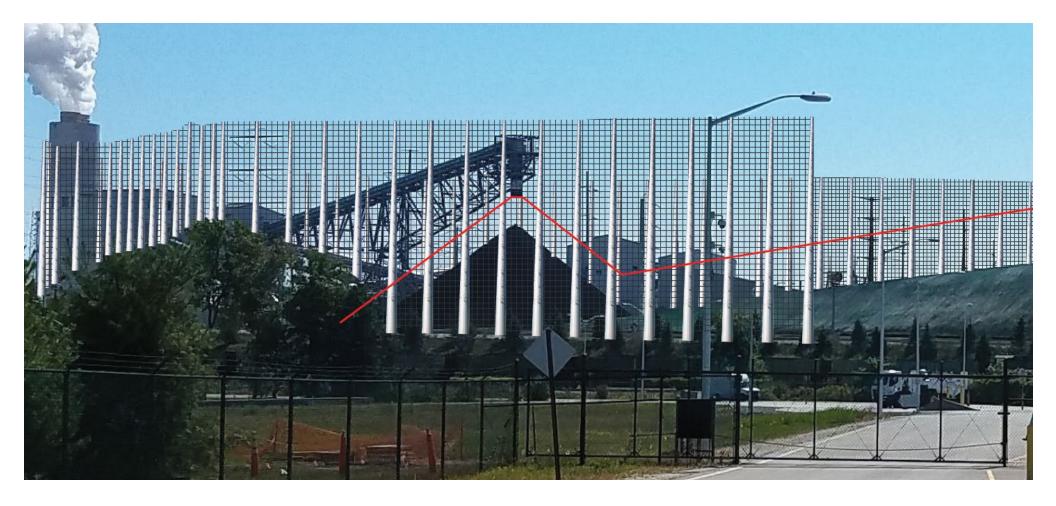

### Wind Fence Applications

- Storage Piles
- Transfers to Trucks and Rail Cars Combined with Dry Fog
- Railcar & Truck Dumps Combined with Dry Fog
- Tailings Dust Control
- Siding on Storage Sheds
- Siding on Conveyor Transfer Towers
- Conveyor Crosswind Protection
- Grab Hoppers and Loader Hoppers Combined with Dry Fog
- Solar Power Fields Damage Prevention
- Air Cooled Condensers ACC Power Plants



## 100 ft. / 30 m tall Wind Fence for Coal Power Plant







# 70 foot tall fence for coal pile designed for extending up to 85 feet in the future







## PRB COAL Pile for 100' Tall Fence





## Artist Rendering for 100 ft. tall fence



5



#### 30 foot tall Coal Pile Wind Fence





## Coal Pile Fences Cement Plants













www.nodust.com



### 30 foot tall Wood Pole Fence







### Gypsum Storage Piles







#### Coke Pile Next to a Lake







### Smelter Waste and Slag Piles







### Tar Sands Sulfur Piles







## Storage Shed Siding







## Evaporative Ponds Contaminated Mist Drift Prevention







### Dry Lake Bed or Tailings Pond







## Fence for Conveyor Crosswind Protection







## SI Coal Yard Railcar Unloading



17



### Solar Panel Protection

#### Solar Array Wind and Dust Protection



#### Solar Panels Destroyed by Wind





### **Air Cooled Condensers**







## Protection of Transformer Station from Salt Spray