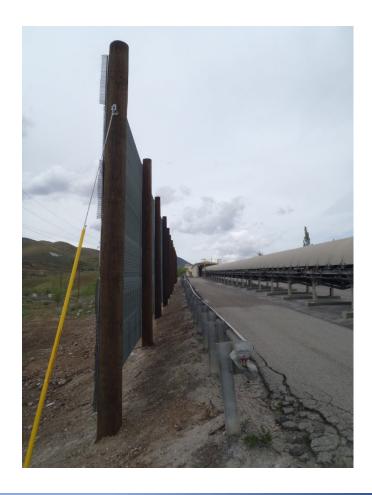

olar Power Fields Damage Prevention
- Air Cooled Condensers ACC Power Plants



## 100 ft. / 30 m tall Wind Fence for Coal Power Plant







# 70 foot tall fence for coal pile designed for extending up to 85 feet in the future







## PRB COAL Pile for 100' Tall Fence





## Artist Rendering for 100 ft. tall fence



5



#### 30 foot tall Coal Pile Wind Fence





## Coal Pile Fences Cement Plants













www.nodust.com



### 30 foot tall Wood Pole Fence







### Gypsum Storage Piles







#### Coke Pile Next to a Lake







### Smelter Waste and Slag Piles







### Tar Sands Sulfur Piles







## Storage Shed Siding







## Evaporative Ponds Contaminated Mist Drift Prevention







### Dry Lake Bed or Tailings Pond







## Fence for Conveyor Crosswind Protection







## SI Coal Yard Railcar Unloading



17



### Solar Panel Protection

#### Solar Array Wind and Dust Protection



#### Solar Panels Destroyed by Wind





### **Air Cooled Condensers**







## Protection of Transformer Station from Salt Spray