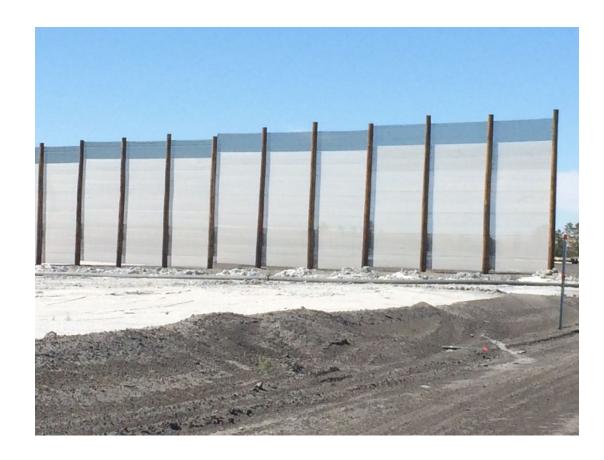

- Conveyor Crosswind Protection
- Grab Hoppers and Loader Hoppers Combined with Dry Fog
- Solar Power Fields Damage Prevention
- Air Cooled Condensers ACC Power Plants



## 100 ft. / 30 m tall Wind Fence for Coal Power Plant







# 70 foot tall fence for coal pile designed for extending up to 85 feet in the future







## PRB COAL Pile for 100' Tall Fence





## Artist Rendering for 100 ft. tall fence



5



#### 30 foot tall Coal Pile Wind Fence





## Coal Pile Fences Cement Plants













www.nodust.com



### 30 foot tall Wood Pole Fence







### Gypsum Storage Piles







#### Coke Pile Next to a Lake







### Smelter Waste and Slag Piles







### Tar Sands Sulfur Piles







## Storage Shed Siding







## Evaporative Ponds Contaminated Mist Drift Prevention







### Dry Lake Bed or Tailings Pond







## Fence for Conveyor Crosswind Protection







## SI Coal Yard Railcar Unloading



17



### Solar Panel Protection

#### Solar Array Wind and Dust Protection



#### Solar Panels Destroyed by Wind





### **Air Cooled Condensers**







## Protection of Transformer Station from Salt Spray