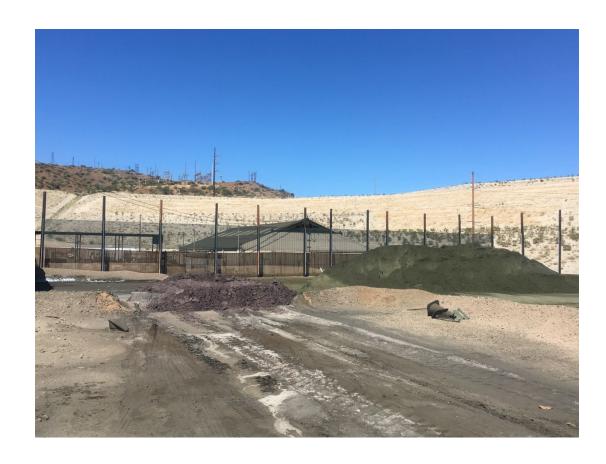

car & Truck Dumps Combined with Dry Fog
- Tailings Dust Control
- Siding on Storage Sheds
- Siding on Conveyor Transfer Towers
- Conveyor Crosswind Protection
- Grab Hoppers and Loader Hoppers Combined with Dry Fog
- Solar Power Fields Damage Prevention
- Air Cooled Condensers ACC Power Plants



## 100 ft. / 30 m tall Wind Fence for Coal Power Plant







# 70 foot tall fence for coal pile designed for extending up to 85 feet in the future







## PRB COAL Pile for 100' Tall Fence





## Artist Rendering for 100 ft. tall fence



5



#### 30 foot tall Coal Pile Wind Fence





## Coal Pile Fences Cement Plants













www.nodust.com



### 30 foot tall Wood Pole Fence







### Gypsum Storage Piles







#### Coke Pile Next to a Lake







### Smelter Waste and Slag Piles







### Tar Sands Sulfur Piles







## Storage Shed Siding







## Evaporative Ponds Contaminated Mist Drift Prevention







### Dry Lake Bed or Tailings Pond







## Fence for Conveyor Crosswind Protection







## SI Coal Yard Railcar Unloading



17



### Solar Panel Protection

#### Solar Array Wind and Dust Protection



#### Solar Panels Destroyed by Wind





### **Air Cooled Condensers**







## Protection of Transformer Station from Salt Spray