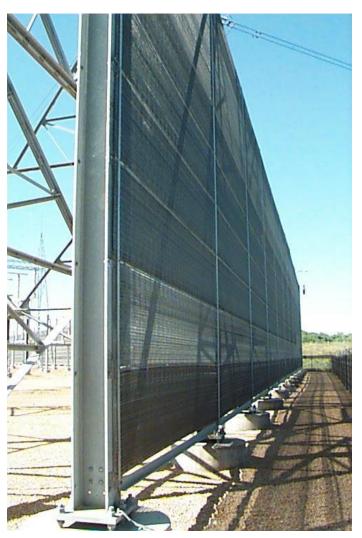

# 70 foot tall fence for coal pile designed for extending up to 85 feet in the future