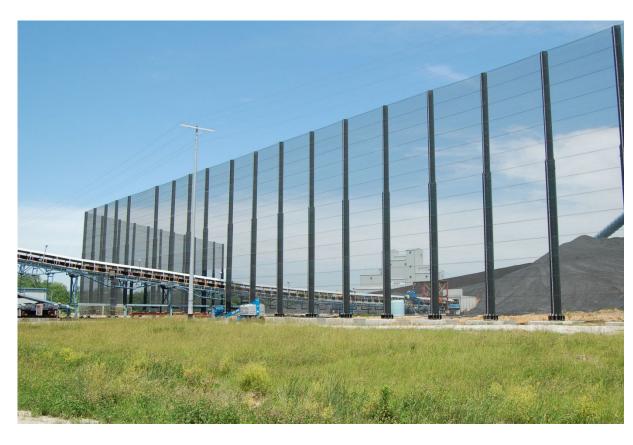

### Wind Fence Applications

- Storage Piles
- Transfers to Trucks and Rail Cars Combined with Dry Fog
- Railcar & Truck Dumps Combined with Dry Fog
- Tailings Dust Control
- Siding on Storage Sheds
- Siding on Conveyor Transfer Towers
- Conveyor Crosswind Protection
- Grab Hoppers and Loader Hoppers Combined with Dry Fog
- Solar Power Fields Damage Prevention
- Air Cooled Condensers ACC Power Plants



## 100 ft. / 30 m tall Wind Fence for Coal Power Plant







# 70 foot tall fence for coal pile designed for extending up to 85 feet in the future







## PRB COAL Pile for 100' Tall Fence





## Artist Rendering for 100 ft. tall fence



5



#### 30 foot tall Coal Pile Wind Fence





## Coal Pile Fences Cement Plants













www.nodust.com



### 30 foot tall Wood Pole Fence







### Gypsum Storage Piles







#### Coke Pile Next to a Lake







### Smelter Waste and Slag Piles







### Tar Sands Sulfur Piles







## Storage Shed Siding







## Evaporative Ponds Contaminated Mist Drift Prevention







### Dry Lake Bed or Tailings Pond







## Fence for Conveyor Crosswind Protection







## SI Coal Yard Railcar Unloading



17



### Solar Panel Protection

#### Solar Array Wind and Dust Protection



#### Solar Panels Destroyed by Wind





### **Air Cooled Condensers**







## Protection of Transformer St