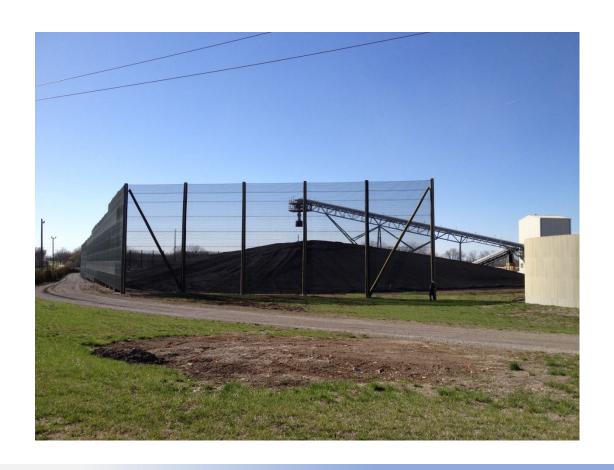

## 100 ft. / 30 m tall Wind Fence for Coal Power Plant

## PRB COAL Pile for 100' Tall Fence