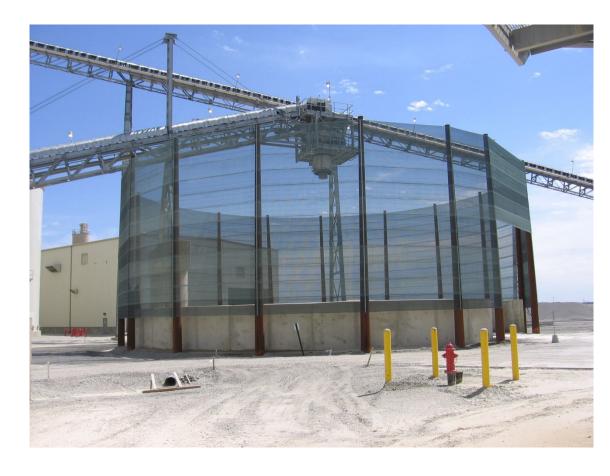

torage Piles
- Transfers to Trucks and Rail Cars Combined with Dry Fog
- Railcar & Truck Dumps Combined with Dry Fog
- Tailings Dust Control
- Siding on Storage Sheds
- Siding on Conveyor Transfer Towers
- Conveyor Crosswind Protection
- Grab Hoppers and Loader Hoppers Combined with Dry Fog
- Solar Power Fields Damage Prevention
- Air Cooled Condensers ACC Power Plants



## 100 ft. / 30 m tall Wind Fence for Coal Power Plant







# 70 foot tall fence for coal pile designed for extending up to 85 feet in the future







## PRB COAL Pile for 100' Tall Fence





## Artist Rendering for 100 ft. tall fence



5



#### 30 foot tall Coal Pile Wind Fence





## Coal Pile Fences Cement Plants













www.nodust.com



### 30 foot tall Wood Pole Fence







### Gypsum Storage Piles







#### Coke Pile Next to a Lake







### Smelter Waste and Slag Piles







### Tar Sands Sulfur Piles







## Storage Shed Siding







## Evaporative Ponds Contaminated Mist Drift Prevention







### Dry Lake Bed or Tailings Pond







## Fence for Conveyor Crosswind Protection







## SI Coal Yard Railcar Unloading



17



### Solar Panel Protection

#### Solar Array Wind and Dust Protection



#### Solar Panels Destroyed by Wind





### **Air Cooled Condensers**







## Protection of Transformer Station from Salt Spray