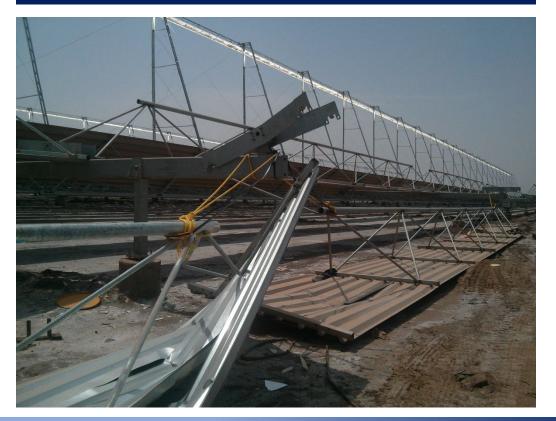

fence for coal pile designed for extending up to 85 feet in the future







## PRB COAL Pile for 100' Tall Fence





## Artist Rendering for 100 ft. tall fence



5



#### 30 foot tall Coal Pile Wind Fence





## Coal Pile Fences Cement Plants













www.nodust.com



### 30 foot tall Wood Pole Fence







### Gypsum Storage Piles







#### Coke Pile Next to a Lake







### Smelter Waste and Slag Piles







### Tar Sands Sulfur Piles







## Storage Shed Siding







## Evaporative Ponds Contaminated Mist Drift Prevention







### Dry Lake Bed or Tailings Pond







## Fence for Conveyor Crosswind Protection







## SI Coal Yard Railcar Unloading



17



### Solar Panel Protection

#### Solar Array Wind and Dust Protection



#### Solar Panels Destroyed by Wind





### **Air Cooled Condensers**







## Protection of Transformer Station from Salt Spray