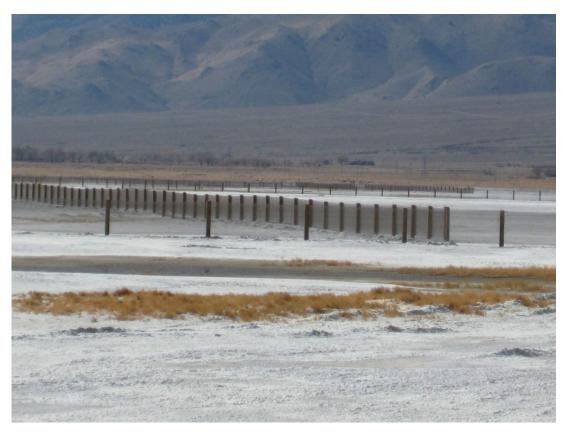

ppers and Loader Hoppers Combined with Dry Fog
- Solar Power Fields Damage Prevention
- Air Cooled Condensers ACC Power Plants



## 100 ft. / 30 m tall Wind Fence for Coal Power Plant







# 70 foot tall fence for coal pile designed for extending up to 85 feet in the future







## PRB COAL Pile for 100' Tall Fence





## Artist Rendering for 100 ft. tall fence



5



#### 30 foot tall Coal Pile Wind Fence





## Coal Pile Fences Cement Plants













www.nodust.com



### 30 foot tall Wood Pole Fence







### Gypsum Storage Piles







#### Coke Pile Next to a Lake







### Smelter Waste and Slag Piles







### Tar Sands Sulfur Piles







## Storage Shed Siding







## Evaporative Ponds Contaminated Mist Drift Prevention







### Dry Lake Bed or Tailings Pond







## Fence for Conveyor Crosswind Protection







## SI Coal Yard Railcar Unloading



17



### Solar Panel Protection

#### Solar Array Wind and Dust Protection



#### Solar Panels Destroyed by Wind





### **Air Cooled Condensers**







## Protection of Transformer Station from Salt Spray