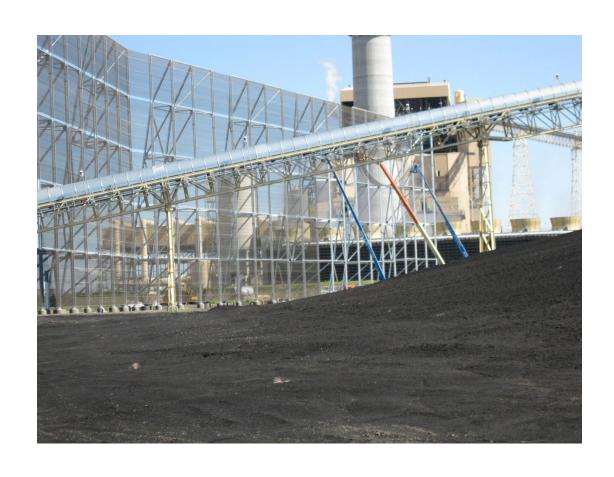

### Wind Fence Applications

- Storage Piles
- Transfers to Trucks and Rail Cars Combined with Dry Fog
- Railcar & Truck Dumps Combined with Dry Fog
- Tailings Dust Control
- Siding on Storage Sheds
- Siding on Conveyor Transfer Towers
- Conveyor Crosswind Protection
- Grab Hoppers and Loader Hoppers Combined with Dry Fog
- Solar Power Fields Damage Prevention
- Air Cooled Condensers ACC Power Plants



## 100 ft. / 30 m tall Wind Fence for Coal Power Plant







# 70 foot tall fence for coal pile designed for extending up to 85 feet in the future







## PRB COAL Pile for 100' Tall Fence





## Artist Rendering for 100 ft. tall fence



5



#### 30 foot tall Coal Pile Wind Fence





## Coal Pile Fences Cement Plants













www.nodust.com



### 30 foot tall Wood Pole Fence







### Gypsum Storage Piles







#### Coke Pile Next to a Lake







### Smelter Waste and Slag Piles







### Tar Sands Sulfur Piles







## Storage Shed Siding







## Evaporative Ponds Contaminated Mist Drift Prevention







### Dry Lake Bed or Tailings Pond







## Fence for Conveyor Crosswind Protection







## SI Coal Yard Railcar Unloading



17



### Solar Panel Protection

#### Solar Array Wind and Dust Protection



#### Solar Panel