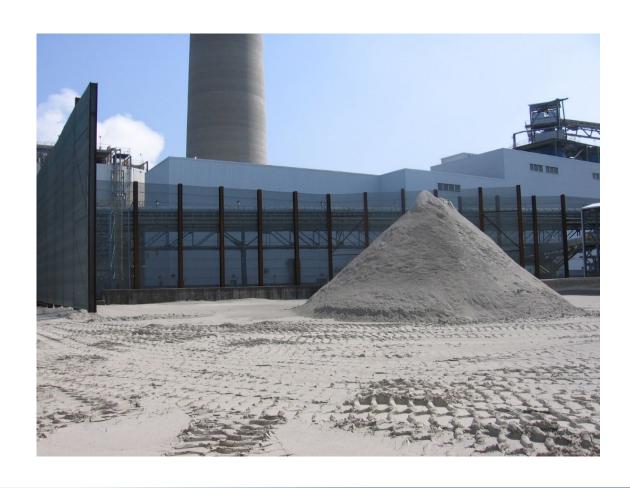

Storage Piles
- Transfers to Trucks and Rail Cars Combined with Dry Fog
- Railcar & Truck Dumps Combined with Dry Fog
- Tailings Dust Control
- Siding on Storage Sheds
- Siding on Conveyor Transfer Towers
- Conveyor Crosswind Protection
- Grab Hoppers and Loader Hoppers Combined with Dry Fog
- Solar Power Fields Damage Prevention
- Air Cooled Condensers ACC Power Plants



## 100 ft. / 30 m tall Wind Fence for Coal Power Plant







# 70 foot tall fence for coal pile designed for extending up to 85 feet in the future







## PRB COAL Pile for 100' Tall Fence





## Artist Rendering for 100 ft. tall fence



5



#### 30 foot tall Coal Pile Wind Fence





## Coal Pile Fences Cement Plants













www.nodust.com



### 30 foot tall Wood Pole Fence







### Gypsum Storage Piles







#### Coke Pile Next to a Lake







### Smelter Waste and Slag Piles







### Tar Sands Sulfur Piles







## Storage Shed Siding







## Evaporative Ponds Contaminated Mist Drift Prevention







### Dry Lake Bed or Tailings Pond







## Fence for Conveyor Crosswind Protection







## SI Coal Yard Railcar Unloading



17



### Solar Panel Protection

#### Solar Array Wind and Dust Protection



#### Solar Panels Destroyed by Wind





### **Air Cooled Condensers**







## Protection of Transformer Station from Salt Spray